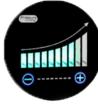

- Two Treatment Modes
- Three Time Settings 10, 20 and 30 Minutes
- Adjustable Pressure Settings
- Four Part Sequential Compression
- Universal and Large Sizing
- Includes Richmar Backpack to Take Your REX on the Go

## **ORDER DETAILS:**

DVTREX-LREX DVT System LargeDVTREX-UREX DVT System UniversalBAG-RCHMRRichmar Backpack

2 treatment modes 3 time settings

Adjustable pressure settings

4 Part Leg Sequential Compression