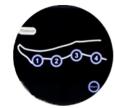

## **Combo Pneumatic Compression System**

The REX is a four part sequential leg compression system that allows for faster, clinically proven recovery. This fast compression boosts circulation and lymphatic drainage, as well as relieves muscle fatigue. The REX includes a pump and lower extremity garments with air cells. During treatment the pump inflates the air cells to compress muscles, promoting venous blood return and helping prevent deep venous thrombosis. This system is of high quality and durability, ensuring a long lasting experience and uninterrupted performance.

- Two Treatment Modes
- Three Time Settings 10, 20 and 30 Minutes
- Adjustable Pressure Settings
- Four Part Sequential Compression
- Universal and Large Sizing
- Includes Richmar Backpack to Take Your REX on the Go

## **ORDER DETAILS:**

DVTREX-LREX DVT System LargeDVTREX-UREX DVT System UniversalBAG-RCHMRRichmar Backpack

2 treatment modes 3 time settings

Adjustable pressure settings

4 Part Leg Sequential Compression